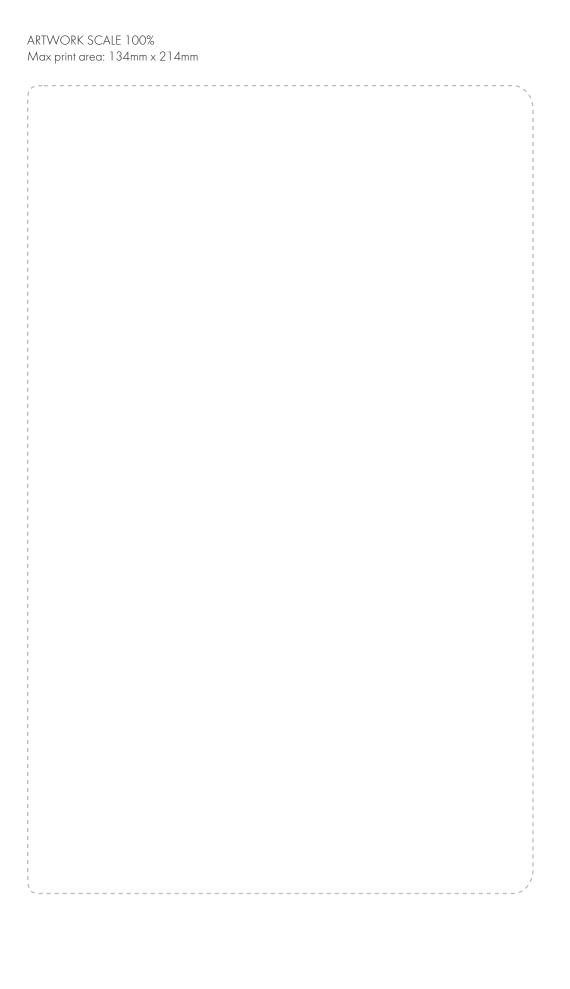

# The dashed line is to demonstrate print area and will not appear on your printed item